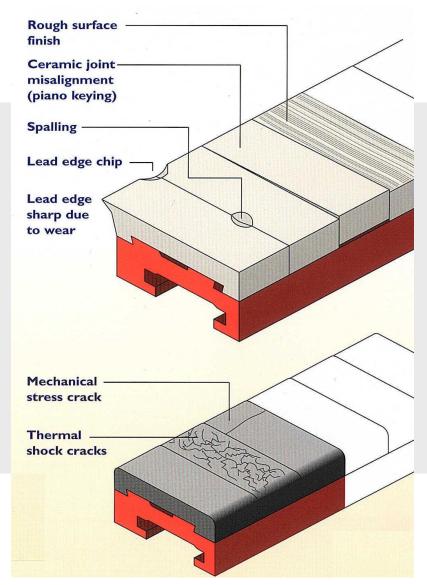

- We service and recondition ceramic dewatering foils and covers made by any producer
- We provide full service including:
  - Inspections onsite
  - Written proposal for future actions
  - Planning for maintenance and repair
  - Service and installations at paper mills
  - Sharing knowledge and ideas

- We are able to repair any kind of damage in ceramics
  - Regrinding the whole ceramic foil or cover after which the surface become as good as a new one
  - Changing damaged units of ceramic
- Smaller ceramic operations can be done onsite directly on the paper machine
  - Grinding small damages
  - Lining the wire section

- Main advantages with our services:
  - High utilization rate
  - Shorter shutdowns
  - Longer wire lifetime
  - Better paper quality
  - Service needs and procurements are better under control
  - Longer ceramic lifetime