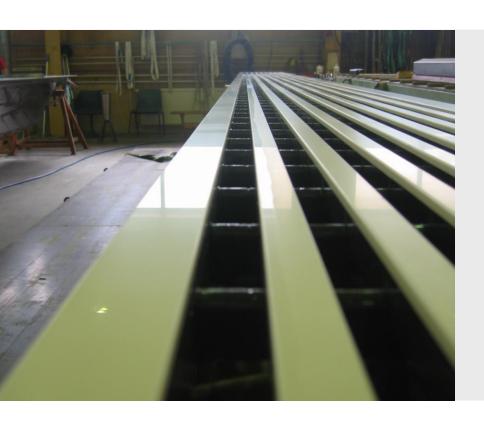

- Everything in our service facilities at Lohja is based on precision
- We are able to remove damages and regrind ceramic foils and covers
- Serviced elements are measured with high precision equipment
- We have two grinding machines
  - 12.0m x 0.9m and 10.0m x 0.9m

- We are able to repair any kind of damage in ceramics
  - Regrinding the whole ceramic foil or cover after which the surface become as good as a new one
  - Changing damaged units of ceramic
- Smaller ceramic operations can be done onsite directly on the paper machine
  - Grinding small damages
  - Lining the wire section