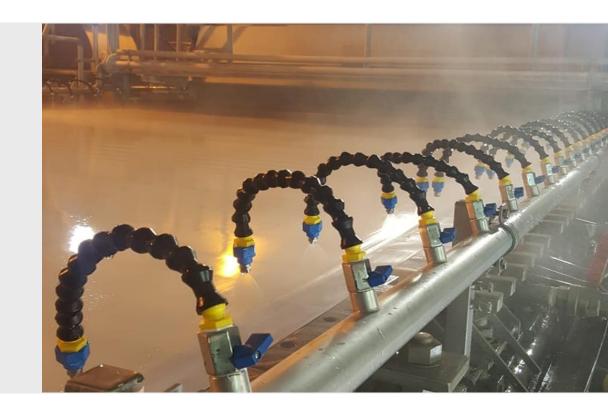

#### Edge Showers

- Edge showers to control, adjust and clean wire sections edge area
- Advantages:
  - Help to control edge area
  - Fewer breaks in production
  - Keep the edge area clean
  - Easy to adjust
  - Fast to move without tools when changing the wire