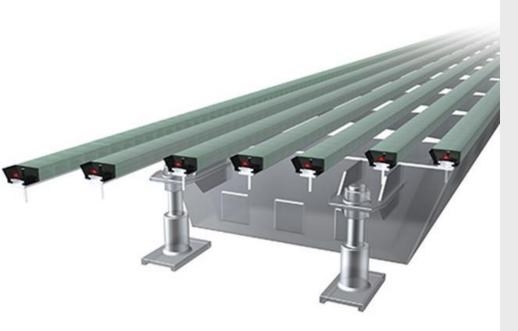

#### Edge Showers

- Edge showers to control, adjust and clean wire sections edge area
- Advantages:
  - Help to control edge area
  - Fewer breaks in production
  - Keep the edge area clean
  - Easy to adjust
  - Fast to move without tools when changing the wire