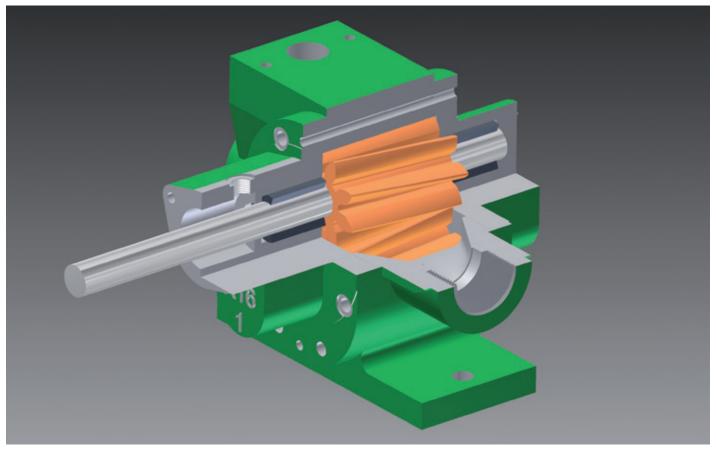

## **SWEDENPUMPEN provides** many advantages:

- Modular built = short delivery times
- Twisted gears for silent operation
- PEEK gears for non-lubricating media
- External flush for abrasive media
- Double mechanical seal as option
- No gear boxes are necessary because different displacements can be obtained in the same pump
- Integrated overflow valve, double if pump is running in both directions
- Heat jacketed in body and in the overflow valve

designed and manufactured in Sweden.

It can be delivered either short coupled or with a flexible coupling.

In standard design the pump is equipped with a single mechanical seal or stuffing box.

The pump can also be furnished with a double mechanical seal.