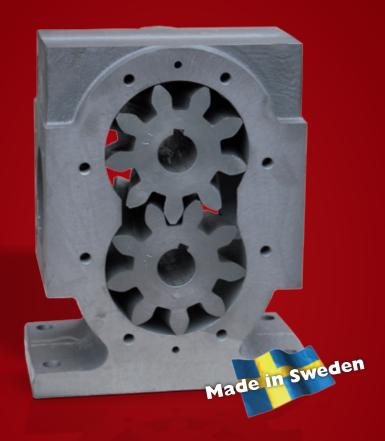

## **SWEDENPUMPEN provides** many advantages:

- Modular built = short delivery times
- Twisted gears for silent operation
- PEEK gears for non-lubricating media
- External flush for abrasive media
- Double mechanical seal as option
- No gear boxes are necessary because different displacements can be obtained in the same pump
- Integrated overflow valve, double if pump is running in both directions
- Heat jacketed in body and in the overflow valve

designed and manufactured in Sweden.

It can be delivered either short coupled or with a flexible coupling.

In standard design the pump is equipped with a single mechanical seal or stuffing box.

The pump can also be furnished with a double mechanical seal.