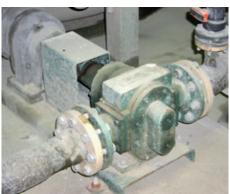

## **Gear Pump**

designed and manufactured in Sweden.

It can be delivered either short coupled or with a flexible coupling.

In standard design the pump is equipped with a single mechanical seal or stuffing box.

The pump can also be furnished with a double mechanical seal.