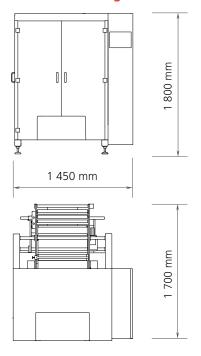

560 In Detail

Looking for flexibility in your stickpack needs? Our versatile multi-lane ST560 stickpack machines can accommodate from 1 to 14 lanes to form different shapes of stickpack pouches. Designed to pack powders; dense, fine, loose and particulate materials as well as liquids and gels into stickpack bags and to accommodate different bag shapes including pour spouts, tear notches and easy-open system. We also offer fully automated cartoning solutions to suit your needs.

### features

- Powered film unwind with film tension control
- Film slitters and forming tubes set per bag size
- > Discharge chutes
- > Siemens or Allen Bradley control system
- > Automatic film tracking
- > Integrated inner light
- > GMP construction
- ➤ Easy change-over<sup>TM</sup>

#### **Machine drawings**



#### options

- > Straight cut
- > Zigzag cut
- > Round cut
- Multi-lane volumetric filler, servo auger filler or servo liquid fillers
- Easy change-over parts and stainless steel storage cart
- Easy open features like tear notch, microperforation or laser score
- > Various seal patterns and shapes
- Offset back seal
- Automatic stickpack length adjustment
- > Individual discharge chutes
- > Empty stick detection
- > Empty stick rejection
- > Dust suction nozzles
- > Static elimination
- > Film edge trimming and suction
- > Embossing in the longitudinal seal
- > Stainless steel construction
- > Pharma construction (IQ/OQ)
- Robotic pick-and-place unit and automatic cartoning solutions
- Hot stamp, Inkjet, or thermal transfer printer
- > In-feed and out-feed conveyors

Max. speed

80 bpm