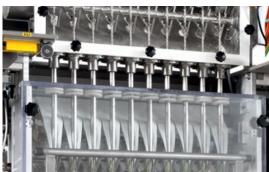

# Multilane Stickpack Machine ST560 In Detail

Looking for flexibility in your stickpack needs? Our versatile multi-lane ST560 stickpack machines can accommodate from 1 to 14 lanes to form different shapes of stickpack pouches. Designed to pack powders; dense, fine, loose and particulate materials as well as liquids and gels into stickpack bags and to accommodate different bag shapes including pour spouts, tear notches and easy-open system. We also offer fully automated cartoning solutions to suit your needs.

### features

- Powered film unwind with film tension control
- Film slitters and forming tubes set per bag size
- > Discharge chutes
- > Siemens or Allen Bradley control system
- > Automatic film tracking
- > Integrated inner light
- > GMP construction
- ➤ Easy change-over<sup>TM</sup>