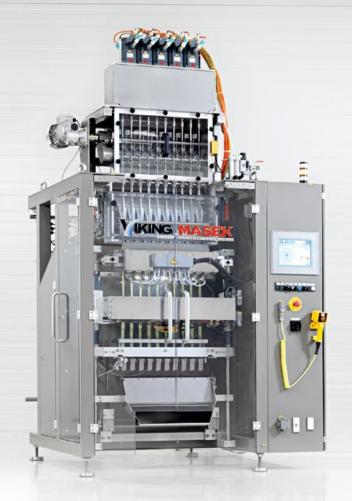

## **Multilane Stickpack Machine ST560**

Producing beautiful stickpacks was never easier than with Viking Masek stickpack baggers. Our ST560 stickpack machines are available with powder and liquid fillers and produce stickpacks up to 60 mm wide by up to 200 mm long. So stick with the best.

# Multilane Stickpack Machine ST560 In Detail

Looking for flexibility in your stickpack needs? Our versatile multi-lane ST560 stickpack machines can accommodate from 1 to 14 lanes to form different shapes of stickpack pouches. Designed to pack powders; dense, fine, loose and particulate materials as well as liquids and gels into stickpack bags and to accommodate different bag shapes including pour spouts, tear notches and easy-open system. We also offer fully automated cartoning solutions to suit your needs.

### features

- Powered film unwind with film tension control
- Film slitters and forming tubes set per bag size
- > Discharge chutes
- > Siemens or Allen Bradley control system
- > Automatic film tracking
- > Integrated inner light
- > GMP construction
- ➤ Easy change-over<sup>TM</sup>