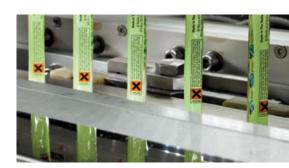

### **Bag Types**

**Bag Options** 

#### options

- > Straight cut
- > Zigzag cut
- > Round cut
- Multi-lane volumetric filler, servo auger filler or servo liquid fillers
- Easy change-over parts and stainless steel storage cart
- Easy open features like tear notch, microperforation or laser score
- > Various seal patterns and shapes
- Offset back seal
- Automatic stickpack length adjustment
- > Individual discharge chutes
- > Empty stick detection
- > Empty stick rejection
- > Dust suction nozzles
- > Static elimination
- > Film edge trimming and suction
- > Embossing in the longitudinal seal
- > Stainless steel construction
- > Pharma construction (IQ/OQ)
- Robotic pick-and-place unit and automatic cartoning solutions
- Hot stamp, Inkjet, or thermal transfer printer
- > In-feed and out-feed conveyors